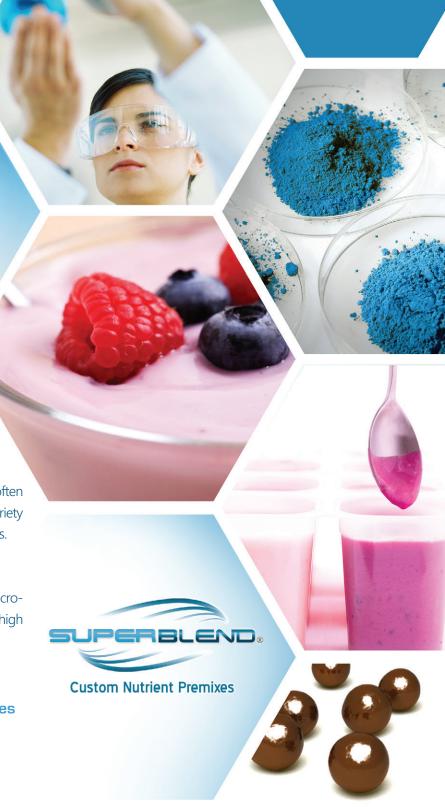

blending performance & stability

Value-added premix solutions deliver performance and stability to your products...often at a cost savings! Custom nutrient premixes have been shown to work well in a variety of products such as extruded bars, breakfast cereals and viscous, opaque beverages.

Do you need to add coated vitamins and minerals to your blend? No problem - SuperBlend® custom nutrient premixes are designed to include our SuperCoat® Microencapsulation SMART™ process. These premixes are also engineered to perform at high temperatures and shear processes.

- increase homogeneity
- pre-weighed packaging
- excellent flow properties
- consolidates multiple nutrients
- dry and liquid blending capabilities

- Lower Storage and Shipping Costs
- Value Added Custom Nutrient Blends Suitable for Baking
- Omega-3