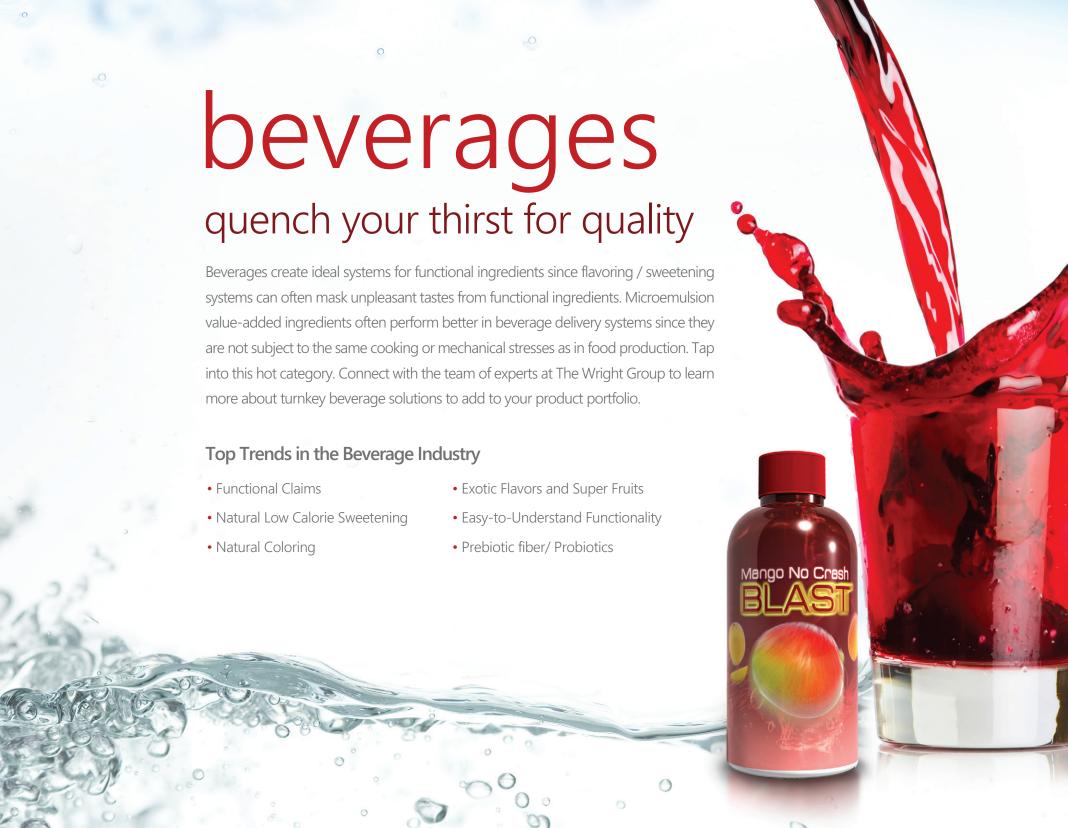

blending performance & stability

Value-added premix solutions deliver performance and stability to your products...often at a cost savings! Custom nutrient premixes have been shown to work well in a variety of products such as extruded bars, breakfast cereals and viscous, opaque beverages.

Do you need to add coated vitamins and minerals to your blend? No problem - SuperBlend® custom nutrient premixes are designed to include our SuperCoat® Microencapsulation SMART™ process. These premixes are also engineered to perform at high temperatures and shear processes.

- increase homogeneity
- pre-weighed packaging
- excellent flow properties
- consolidates multiple nutrients
- dry and liquid blending capabilities

- Lower Storage and Shipping Costs
- Value Added Custom Nutrient Blends Suitable for Baking
- Omega-3