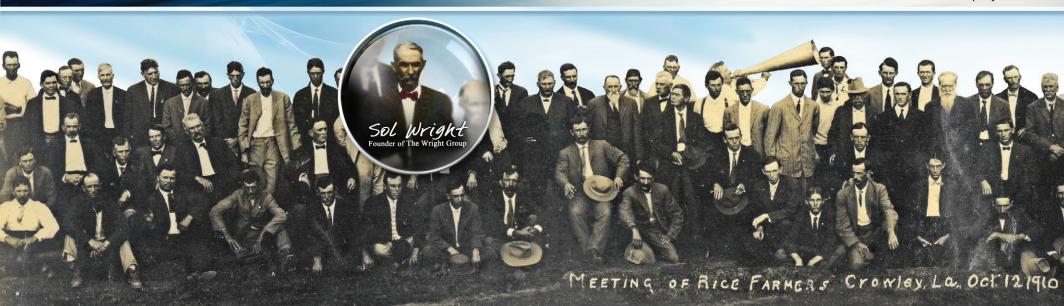

# the history of The Wright Group®

Based in Crowley Louisiana, the Wright family has been a global leader in the rice industry for over 100 years. Founded by S.L. Wright Jr., The Wright Group<sup>™</sup> has grown into a multi-million dollar facility that produces only the finest fortification and nutritional premixes available.

Sol wins numerous awards for rice innovations

Salmon Lusk Wright, Jr. founds Wright Laboratory

S.L. Wright III begins blending custom nutrient premixes

S.L. "Sam" Wright IV acquires company.