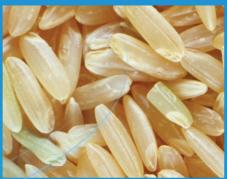

### for rice and grains...for a healthier world

Wright's lines of rice and grain enrichments are designed to be rinse-resistant and shelf-stable. The nutrition in each fortified grain will uphold to transportation, storage and the various cooking methods used around the world. Find out how over a half century of creating the industry's top

performing, rinse-resistant rice and grain nutrient premixes can enrich your product line. Log on to www.thewrightgroup.net or connect with us on Facebook and Twitter for more information on how together we can enrich lives throughout the world with essential nutrition.