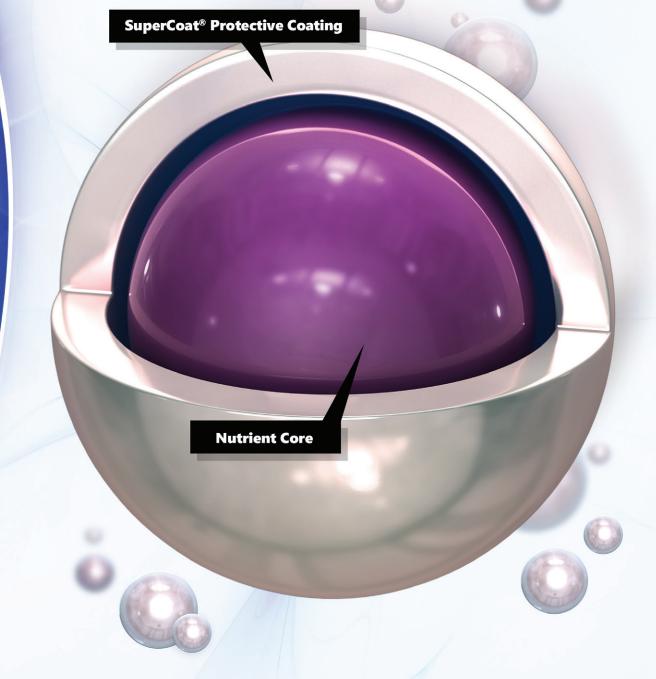

## microencapsulated nutrients

keep your products at peak performance with SuperCoat®

Developed through extensive research and product development, our proprietary SMART™ process envelops particles at the microscopic level in a protective shell. This value-added coating technology helps you deliver the superior performance and stability of essential nutrients for a wide range of multi-functional, value-added ingredients.

In addition to its innovative design, all Super-Coat® nutrients are rigorously tested throughout the production process, and are quality checked to ensure purity, potency and performance. SuperCoat® helps protect sensitive nutrients in your products from extreme processing environments.

Products using SuperCoat® maintain nutrient integrity, thereby reducing ingredient overages. SuperCoat® microencapsulates also help your product developers simplify flavor formulation by either eliminating or greatly reducing offnotes typically associated with potent nutrients.

- ✓ Sustained & time release coating technology
  - Improved durability in extreme processing conditions
    - ✓ Enhanced taste & odor masking
      - ✓ Payload & coating flexibility
        - A variety of coating types available
        - Utilizing multiple encapsulation technologies
          - Superior shelf life stability